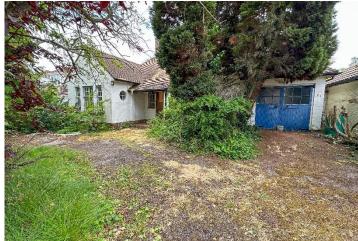

## Potash Road, Billericay

A rare opportunity to acquire this redevelopment project standing in 0.33 acre (subject to land survey) within a prime residential location in Billericay. The existing dwelling is mostly derelict and therefore represents an opportunity for demolishment and replacement, subject to planning permission, with a new detached residence. The gardens measure approximately 61' x 239' (18.54m x 72.86'm) and at the moment are overgrown requiring landscaping. Billericay High Street is approximately 1.7 miles with its comprehensive range of shops, schools and mainline railway station for London commuting. Site inspection strictly by appointment only. EPC E.