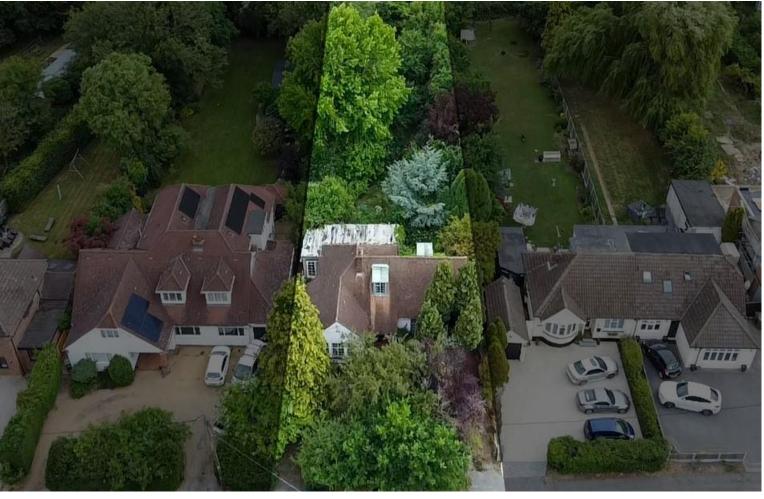

## Potash Road, Billericay

A rare opportunity to acquire this redevelopment project standing in 0.33 acre (subject to land survey) within a prime residential location in Billericay. The existing dwelling is mostly derelict and therefore represents an opportunity for demolishment and replacement, subject to planning permission, with a new detached residence. The gardens measure approximately 61' x 239' (18.54m x 72.86'm) and at the moment are overgrown requiring landscaping. Billericay High Street is approximately 1.7 miles with its comprehensive range of shops, schools and mainline railway station for London commuting. Site inspection strictly by appointment only. EPC E.