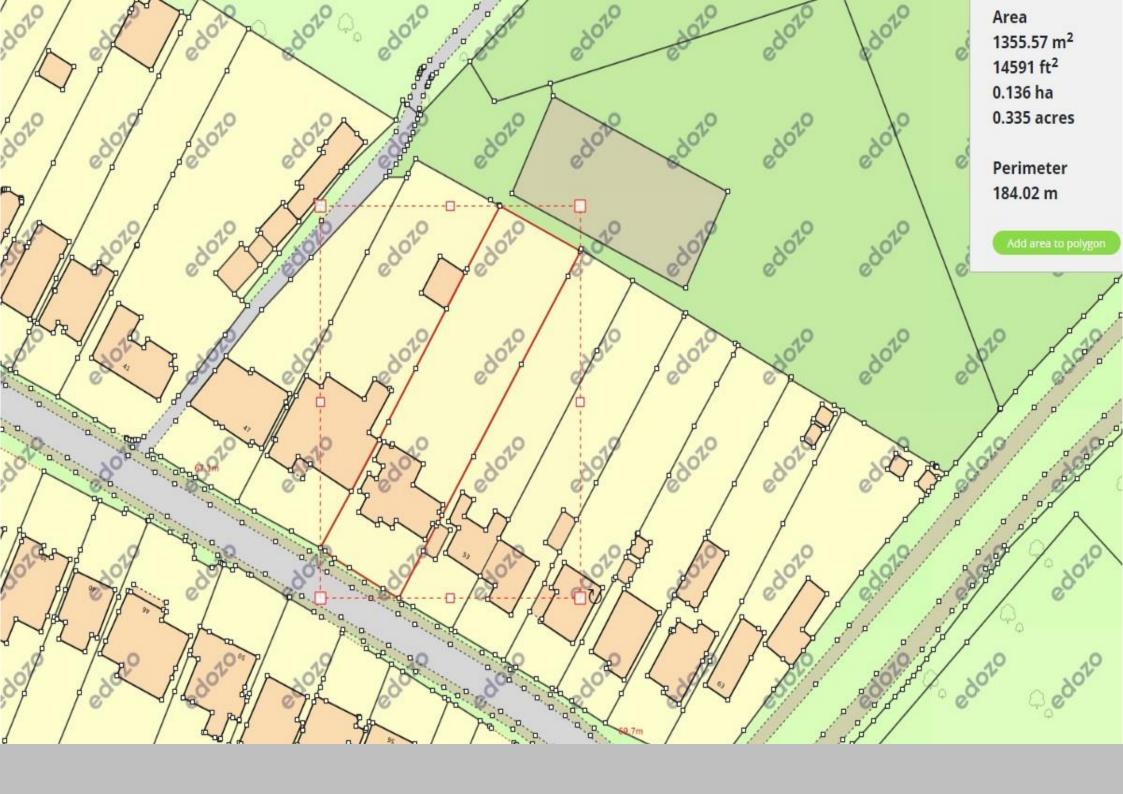

## Potash Road, Billericay

A rare opportunity to acquire this redevelopment project standing in 0.33 acre (subject to land survey) within a prime residential location in Billericay. The existing dwelling is mostly derelict and therefore represents an opportunity for demolishment and replacement, subject to planning permission, with a new detached residence. The gardens measure approximately 61' x 239' (18.54m x 72.86'm) and at the moment are overgrown requiring landscaping. Billericay High Street is approximately 1.7 miles with its comprehensive range of shops, schools and mainline railway station for London commuting. Site inspection strictly by appointment only. EPC E.