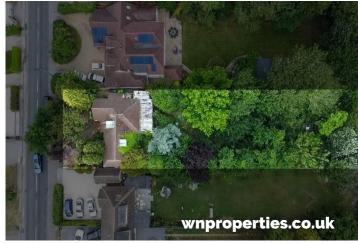

## Potash Road, Billericay

A rare opportunity to acquire this redevelopment project standing in 0.33 acre (subject to land survey) within a prime residential location in Billericay. The existing dwelling is mostly derelict and therefore represents an opportunity for demolishment and replacement, subject to planning permission, with a new detached residence. The gardens measure approximately 61' x 239' (18.54m x 72.86'm) and at the moment are overgrown requiring landscaping. Billericay High Street is approximately 1.7 miles with its comprehensive range of shops, schools and mainline railway station for London commuting. Site inspection strictly by appointment only. EPC E.