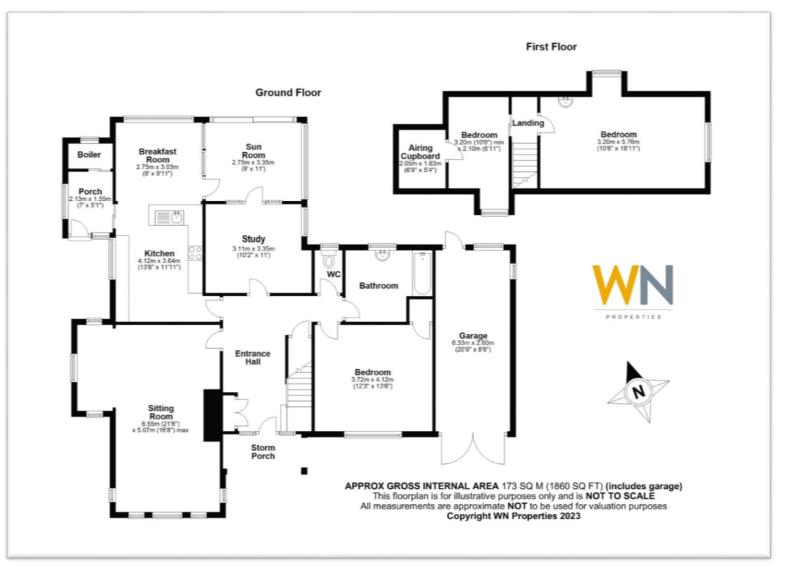

## Potash Road, Billericay

A rare opportunity to acquire this redevelopment project standing in 0.33 acre (subject to land survey) within a prime residential location in Billericay. The existing dwelling is mostly derelict and therefore represents an opportunity for demolishment and replacement, subject to planning permission, with a new detached residence. The gardens measure approximately 61' x 239' (18.54m x 72.86'm) and at the moment are overgrown requiring landscaping. Billericay High Street is approximately 1.7 miles with its comprehensive range of shops, schools and mainline railway station for London commuting. Site inspection strictly by appointment only. EPC E.